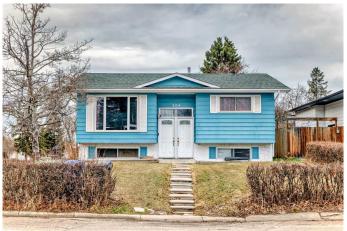

# \$549,900 - 304 Sabrina Bay Sw, Calgary

MLS® #A2208250

## \$549,900

6 Bedroom, 2.00 Bathroom, 948 sqft Residential on 0.13 Acres

Southwood, Calgary, Alberta

This affordable detached corner lot home in the desirable Southwood community is now being offered for Sale. For first time Home Buyers, this is a good opportunity to own a home where you can live up and rent down. Investors this is an M-CG zoned home with a total lot area of 524 square meters which will be good for 4plexes and townhomes. It offers hardwood floors on the main floor, granite kitchen counter tops, newer roofing and furnace. Three bedrooms on the main floor with a 4 piece bathroom while the illegal basement suite offers 3 bedrooms and a 4 pice bathroom. Close to all amenities like the C-train (Anderson & Southland) station, Superstore, Southcentre mall, schools, playground and more...... A RARE OPPORTUNITY!