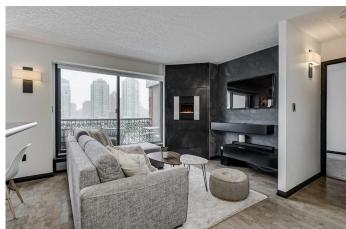

# \$275,000

1 Bedroom, 1.00 Bathroom, 624 sqft Residential on 0.00 Acres

Beltline, Calgary, Alberta

This is the PET FRIENDLY, MODERN & SLEEK 1 bedroom 1 bathroom apartment you have been waiting for! Are you tired of seeing outdated interiors hit the market over and over again? We hear you! Welcome to one of the best executive units at Hamstead Estates. PERFECT for the single professional â€"or coupleâ€" that values quality, location, and proximity to downtown. Inside unit 904 you can find a well-designed OPEN FLOOR PLAN layout, with a EUROPEAN-INSPIRED kitchen at the centre of it all, equipped with all the appliances you are looking for â€"including your own built-in wine fridge! Sit for dinner or to do some work from home and enjoy the **ENDLESS DOWNTOWN VIEWS right from** your dining room. The cozy living room comes with its own fireplace, perfectly striking the balance between modernity and right-at-home feeling. A spacious primary bedroom, featuring its own walk-through closet (well-equipped with custom built-ins) as well as a RENOVATED 4 piece bathroom completes this fantastic apartment. Did we mention the IN-SUITE LAUNDRY? That's right, say goodbye to having to share a community laundry room with other tenants. Finally, don't forget about the HEATED UNDERGROUND PARKING! You can forget about scraping snow off your vehicle, and sleep easy knowing your car and its belongings are safely stored underground. This UPDATED, LOW CONDO FEES condo is located right in the HEART OF THE BELTLINE

Heating Baseboard

Cooling None

Fireplace Yes

# of Fireplaces 1

Fireplaces Gas