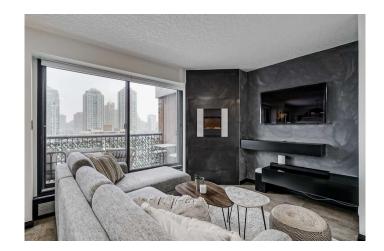

# \$275,000

1 Bedroom, 1.00 Bathroom, 624 sqft Residential on 0.00 Acres

Beltline, Calgary, Alberta

This is the PET FRIENDLY, MODERN & SLEEK 1 bedroom 1 bathroom apartment you have been waiting for! Are you tired of seeing outdated interiors hit the market over and over again? We hear you! Welcome to one of the best executive units at Hamstead Estates. PERFECT for the single professional â€"or coupleâ€" that values quality, location, and proximity to downtown. Inside unit 904 you can find a well-designed OPEN FLOOR PLAN layout, with a EUROPEAN-INSPIRED kitchen at the centre of it all, equipped with all the appliances you are looking for â€"including your own built-in wine fridge! Sit for dinner or to do some work from home and enjoy the **ENDLESS DOWNTOWN VIEWS right from** your dining room. The cozy living room comes with its own fireplace, perfectly striking the balance between modernity and right-at-home feeling. A spacious primary bedroom, featuring its own walk-through closet (well-equipped with custom built-ins) as well as a RENOVATED 4 piece bathroom completes this fantastic apartment. Did we mention the IN-SUITE LAUNDRY? That's right, say goodbye to having to share a community laundry room with other tenants. Finally, don't forget about the HEATED UNDERGROUND PARKING! You can forget about scraping snow off your vehicle, and sleep easy knowing your car and its belongings are safely stored underground. This UPDATED, LOW CONDO FEES condo is located right in the HEART OF THE BELTLINE

Heating Baseboard

Cooling None

Fireplace Yes

# of Fireplaces 1

Fireplaces Gas