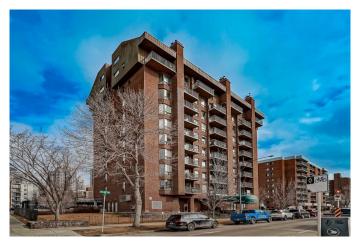

# \$275,000 - 904, 1140 15 Avenue Sw, Calgary

MLS® #A2208445

# \$275,000

1 Bedroom, 1.00 Bathroom, 624 sqft Residential on 0.00 Acres

Beltline, Calgary, Alberta

This is the PET FRIENDLY, MODERN & SLEEK 1 bedroom 1 bathroom apartment you have been waiting for! Are you tired of seeing outdated interiors hit the market over and over again? We hear you! Welcome to one of the best executive units at Hamstead Estates. PERFECT for the single professional â€"or coupleâ€" that values quality, location, and proximity to downtown. Inside unit 904 you can find a well-designed OPEN FLOOR PLAN layout, with a EUROPEAN-INSPIRED kitchen at the centre of it all, equipped with all the appliances you are looking for â€"including your own built-in wine fridge! Sit for dinner or to do some work from home and enjoy the **ENDLESS DOWNTOWN VIEWS right from** your dining room. The cozy living room comes with its own fireplace, perfectly striking the balance between modernity and right-at-home feeling. A spacious primary bedroom, featuring its own walk-through closet (well-equipped with custom built-ins) as well as a RENOVATED 4 piece bathroom completes this fantastic apartment. Did we mention the IN-SUITE LAUNDRY? That's right, say goodbye to having to share a community laundry room with other tenants. Finally, don't forget about the HEATED UNDERGROUND PARKING! You can forget about scraping snow off your vehicle, and sleep easy knowing your car and its belongings are safely stored underground. This UPDATED, LOW CONDO FEES condo is located right in the HEART OF THE BELTLINE

#### Built in 1980

# of Stories 10

#### **Exterior**

Exterior Features Balcony, Other Construction Brick, Concrete