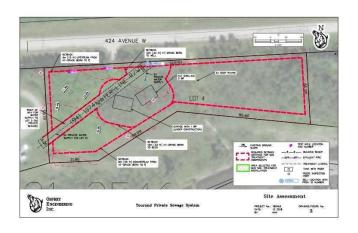

#### \$899,900

1 Bedroom, 1.00 Bathroom, 1,385 sqft Residential on 1.95 Acres

Lineham Crossing, Rural Foothills County, Alberta

Discover Your Dream Retreat on the Sheep River! Perched atop the stunning Sheep River, this unique property offers breathtaking views that stretch to the horizon, making it feel like you can reach out and touch the majestic Rocky Mountains. Just 3 km west of Turner Valley and a short 17 km drive to Kananaskis Country, this location is perfect for outdoor enthusiasts and those seeking tranquility. The current owner envisioned grand plans but has already created a beautiful carriage house suite above an oversized double garage. Custom-built by Ryan Homes, the exterior boasts durable Hardie Board siding, while the interior welcomes you with a spacious foyer complete with a utility room and laundry area. The 28 x 32 double garage is fully finished, HEATED and insulated, making it ideal for storage, parking, or a workshop. Step into the exquisite carriage house unit above, featuring a southwest-facing deck that offers views so captivating, they'll leave you breathless. The open-concept design includes a large primary suite, a stylish kitchen with stainless steel appliances, quartz countertops, and an extra-large pantry, all seamlessly connected to the cozy living area. This property is not just a home; it's an incredible opportunity! No expense was spared on the water system, shared well and 3300 gallon underground cistern and a mound septic system (2019),

both large enough to accommodate that second residence-did I mention RV pad next to house with power and septic dump.

Bonus-power to the gate and attached greenhouse in the back. Whether you envision it as a holding property for your dream home, a charming Airbnb, or a peaceful country getaway from the hustle and bustle of city life, the possibilities are endless. Don't miss your chance to own this picturesque haven!