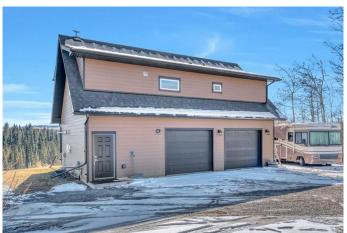

#### \$899,900

1 Bedroom, 1.00 Bathroom, 1,385 sqft Residential on 1.95 Acres

Lineham Crossing, Rural Foothills County, Alberta

Discover Your Dream Retreat on the Sheep River! Perched atop the stunning Sheep River, this unique property offers breathtaking views that stretch to the horizon, making it feel like you can reach out and touch the majestic Rocky Mountains. Just 3 km west of Turner Valley and a short 17 km drive to Kananaskis Country, this location is perfect for outdoor enthusiasts and those seeking tranquility. The current owner envisioned grand plans but has already created a beautiful carriage house suite above an oversized double garage. Custom-built by Ryan Homes, the exterior boasts durable Hardie Board siding, while the interior welcomes you with a spacious foyer complete with a utility room and laundry area. The 28 x 32 double garage is fully finished, HEATED and insulated, making it ideal for storage, parking, or a workshop. Step into the exquisite carriage house unit above, featuring a southwest-facing deck that offers views so captivating, they'll leave you breathless. The open-concept design includes a large primary suite, a stylish kitchen with stainless steel appliances, quartz countertops, and an extra-large pantry, all seamlessly connected to the cozy living area. This property is not just a home; it's an incredible opportunity! No expense was spared on the water system, shared well and 3300 gallon underground cistern and a mound septic system (2019),

#### **Amenities**

Parking Spaces 4

Parking Double Garage Attached

# of Garages 2