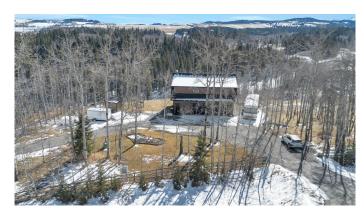

#### \$899,900

1 Bedroom, 1.00 Bathroom, 1,385 sqft Residential on 1.95 Acres

Lineham Crossing, Rural Foothills County, Alberta

Discover Your Dream Retreat on the Sheep River! Perched atop the stunning Sheep River, this unique property offers breathtaking views that stretch to the horizon, making it feel like you can reach out and touch the majestic Rocky Mountains. Just 3 km west of Turner Valley and a short 17 km drive to Kananaskis Country, this location is perfect for outdoor enthusiasts and those seeking tranquility. The current owner envisioned grand plans but has already created a beautiful carriage house suite above an oversized double garage. Custom-built by Ryan Homes, the exterior boasts durable Hardie Board siding, while the interior welcomes you with a spacious foyer complete with a utility room and laundry area. The 28 x 32 double garage is fully finished, HEATED and insulated, making it ideal for storage, parking, or a workshop. Step into the exquisite carriage house unit above, featuring a southwest-facing deck that offers views so captivating, they'll leave you breathless. The open-concept design includes a large primary suite, a stylish kitchen with stainless steel appliances, quartz countertops, and an extra-large pantry, all seamlessly connected to the cozy living area. This property is not just a home; it's an incredible opportunity! No expense was spared on the water system, shared well and 3300 gallon underground cistern and a mound septic system (2019),

both large enough to accommodate that second residence-did I mention RV pad next to house with power and septic dump.

Bonus-power to the gate and attached greenhouse in the back. Whether you envision it as a holding property for your dream home, a charming Airbnb, or a peaceful country getaway from the hustle and bustle of city life, the possibilities are endless. Don't miss your chance to own this picturesque haven!