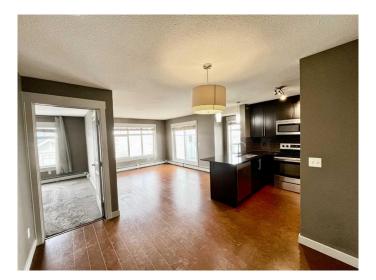

## \$310,000

2 Bedroom, 2.00 Bathroom, 900 sqft Residential on 0.00 Acres

Skyview Ranch, Calgary, Alberta

BRIGHT & OPEN 2 BEDROOM + 2 FULL BATH CONDO with TWO TITLED PARKING, in the desirable community of Skyview! Just steps away to playground, schools, shopping + restaurants. 900+ sqft condo ideal for first time buyer, INVESTOR or someone looking to downsize. Open floor plan featuring LARGE living room, chef's kitchen with ss appliances, quartz countertops, full-height cabinetry + breakfast nook. Exceptional value with QUICK access to CrossIron Mall, Airport, Stoney Trail, Country Hills Blvd & Deer Foot. This is the PERFECT place to call home!

### Interior

Interior Features See Remarks

Appliances Dishwasher, Dryer, Electric Stove, Microwave, Range Hood,

Refrigerator, Washer

Heating Baseboard

Cooling None