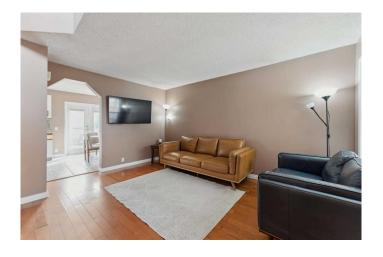

The main floor features a spacious living room with soaring vaulted ceilings, creating a bright and inviting space to unwind. The kitchen offers ample room for preparing family meals and entertaining, with a dining area conveniently adjacent. Step out to your sunny south-facing backyard â€" the perfect spot to enjoy summer BBQs and watch the kids play. Plus, the paved back alley keeps things neat and accessible year-round.