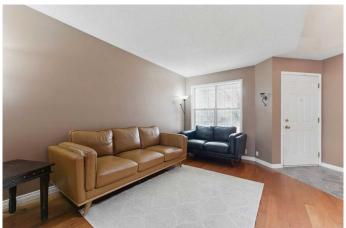

The main floor features a spacious living room with soaring vaulted ceilings, creating a bright and inviting space to unwind. The kitchen offers ample room for preparing family meals and entertaining, with a dining area conveniently adjacent. Step out to your sunny south-facing backyard â€" the perfect spot to enjoy summer BBQs and watch the kids play. Plus, the paved back alley keeps things neat and accessible year-round.