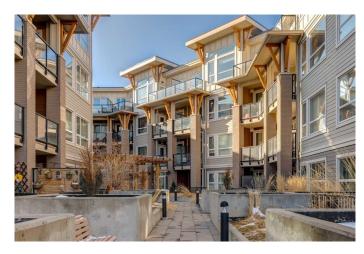

# \$459,000 - 102, 707 4 Street Ne, Calgary

MLS® #A2210716

## \$459,000

2 Bedroom, 2.00 Bathroom, 937 sqft Residential on 0.00 Acres

Renfrew, Calgary, Alberta

Check it out! This ground floor unit is perfectly equipped for young families, first time buyers or seniors looking to downsize. With a new fridge (still in plastic wrap never used), gas top stove, wonderful washer and dryer, microwave with hood fan and built in oven. The dishwasher is also new and has wrapping on it. Parking is a tandem style (one in front of the other) and underground near entrance to building and suite making it a breeze to unload groceries from your car. Call today for a private showing.

#### **Exterior**

Exterior Features BBQ gas line, Lighting, Storage, Courtyard

Roof Tar/Gravel

Construction Composite Siding, Stone, Wood Frame

Foundation Poured Concrete