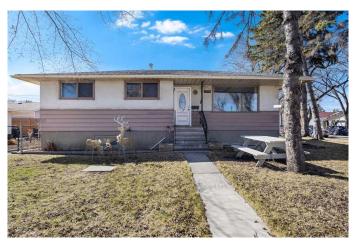

## \$599,900

4 Bedroom, 2.00 Bathroom, 1,051 sqft Residential on 0.15 Acres

Southview, Calgary, Alberta

An incredible opportunity awaits with this versatile property, situated on an M-CG zoned lotâ€"ideal for future redevelopment into townhomes or a fourplex (per City of Calgary zoning guidelines). Currently tenant-occupied, this home offers the flexibility to hold as a revenue property or move in and renovate over time to build equity. The home features solid bones and is located in a highly accessible area with excellent proximity to shopping, major thoroughfares, Bus Rapid Transit, and downtown Calgary. A double detached garage adds further value and rental potential. Whether you're an investor, developer, or savvy homebuyer, this is a rare chance to capitalize on a growing area!

#### **Essential Information**

MLS® # A2210728 Price \$599,900

Bedrooms 4

Bathrooms 2.00

Full Baths 2

Square Footage 1,051 Acres 0.15 Year Built 1957

Type Residential
Sub-Type Detached
Style Bungalow

Status Active

# **Community Information**

Address 1902 Ash Crescent Se

Subdivision Southview
City Calgary
County Calgary

Province Alberta

Postal Code T2B1N8