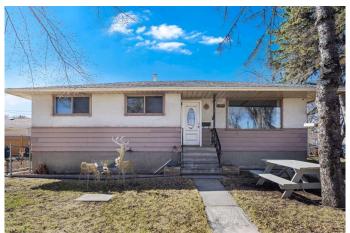

## \$599,900

4 Bedroom, 2.00 Bathroom, 1,051 sqft Residential on 0.15 Acres

Southview, Calgary, Alberta

An incredible opportunity awaits with this versatile property, situated on an M-CG zoned lotâ€"ideal for future redevelopment into townhomes or a fourplex (per City of Calgary zoning guidelines). Currently tenant-occupied, this home offers the flexibility to hold as a revenue property or move in and renovate over time to build equity. The home features solid bones and is located in a highly accessible area with excellent proximity to shopping, major thoroughfares, Bus Rapid Transit, and downtown Calgary. A double detached garage adds further value and rental potential. Whether you're an investor, developer, or savvy homebuyer, this is a rare chance to capitalize on a growing area!

## **Amenities**

Parking Spaces 4

Parking Double Garage Detached

# of Garages 2

#### **Exterior**

Exterior Features None

Lot Description Back Lane, Back Yard, City Lot, Corner Lot, Rectangular Lot, See

Remarks

Roof Asphalt Shingle

Construction Stucco, Wood Frame

Foundation Poured Concrete