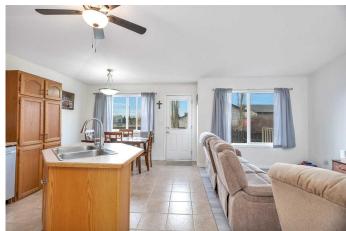

### \$239,900

4 Bedroom, 2.00 Bathroom, 697 sqft Residential on 0.07 Acres

Laurel, Blackfalds, Alberta

This 3-bedroom end unit is ideally located near schools, the Abbey Centre, playgrounds, and quick access to QE2. The open-concept main floor features a bright kitchen, dining, and living area with access to the deck and fully fenced yard. The primary bedroom and a 4-piece bath are also on this level. Downstairs offers two more bedrooms, a second full bath, a family room, and laundry. Includes 2 front parking stalls.

#### Interior

Interior Features Open Floorplan, Vaulted Ceiling(s), Vinyl Windows

Appliances Dishwasher, Microwave, Refrigerator, Stove(s), Washer/Dryer, Window

Coverings

Heating Forced Air, Natural Gas

Cooling None
Has Basement Yes