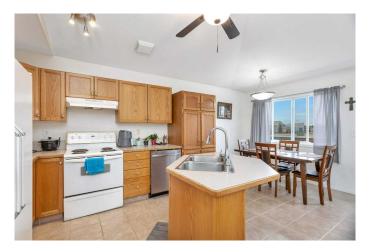

### \$239,900

4 Bedroom, 2.00 Bathroom, 697 sqft Residential on 0.07 Acres

Laurel, Blackfalds, Alberta

This 3-bedroom end unit is ideally located near schools, the Abbey Centre, playgrounds, and quick access to QE2. The open-concept main floor features a bright kitchen, dining, and living area with access to the deck and fully fenced yard. The primary bedroom and a 4-piece bath are also on this level. Downstairs offers two more bedrooms, a second full bath, a family room, and laundry. Includes 2 front parking stalls.

#### Interior

Interior Features Open Floorplan, Vaulted Ceiling(s), Vinyl Windows

Appliances Dishwasher, Microwave, Refrigerator, Stove(s), Washer/Dryer, Window

Coverings

Heating Forced Air, Natural Gas

Cooling None
Has Basement Yes