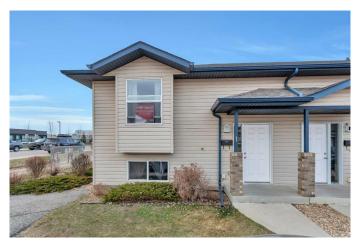

### \$239,900

4 Bedroom, 2.00 Bathroom, 697 sqft Residential on 0.07 Acres

Laurel, Blackfalds, Alberta

This 3-bedroom end unit is ideally located near schools, the Abbey Centre, playgrounds, and quick access to QE2. The open-concept main floor features a bright kitchen, dining, and living area with access to the deck and fully fenced yard. The primary bedroom and a 4-piece bath are also on this level. Downstairs offers two more bedrooms, a second full bath, a family room, and laundry. Includes 2 front parking stalls.

Type Residential

Sub-Type Row/Townhouse

Style Bi-Level

Status Active

#### **Exterior**

Exterior Features Other

Lot Description Back Yard

Roof Asphalt Shingle

Construction Vinyl Siding

Foundation Poured Concrete