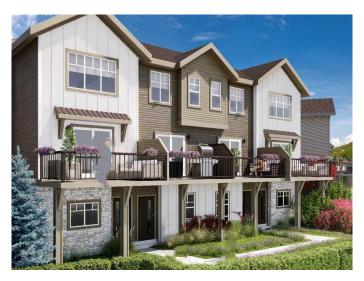

### \$662,500

3 Bedroom, 3.00 Bathroom, 1,533 sqft Residential on 0.00 Acres

Springbank Hill, Calgary, Alberta

Welcome to your spacious 3 BEDROOM PLUS DEN CORNER UNIT home in Juniper, backing onto side green space, with a SINGLE attached garage and a second spot on the driveway! You are steps away from green space walking paths, shopping and commercial/retail amenities, not to mention a sprawling mountain view to the SW close by!!.. Photos are representative.

Built in 2025

Year Built 2025

Type Residential

Sub-Type Row/Townhouse

Style 2 Storey
Status Active