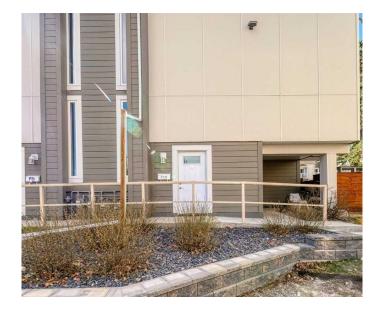

#### **Exterior**

Exterior Features Balcony, Courtyard, Private Entrance

Lot Description Backs on to Park/Green Space, Corner Lot, Landscaped, Treed, Views

Roof Flat

Construction Cement Fiber Board, Composite Siding