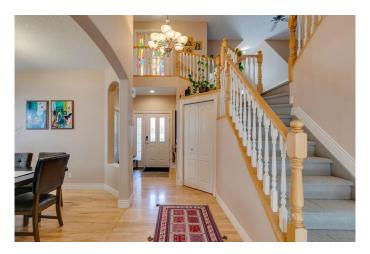

# \$1,049,000

4 Bedroom, 4.00 Bathroom, 2,742 sqft Residential on 0.13 Acres

Evergreen, Calgary, Alberta

Located in the family friendly Evergreen Estates, this superb home offers over 3,900 sq. ft of developed living space with an abundance of natural sunlight flowing throughout and is within easy walking distance to schools, parks, and steps to Fish Creek Park. The exceptional layout and design of this home is evident when you first enter the grand foyer showcasing maple hardwood floors, and an open floor plan. A sizeable private front office with French doors separates the office from the rest of the home for the utmost privacy. Soft angles and a curved archway lead to a formal dining room that can handle special occasions or intimate dinners. There's plenty of room for more than one cook in this magnificent kitchen boasting granite counters, a plethora of maple cabinetry, corner pantry, and centre island with raised breakfast bar that overlooks a charming breakfast nook for everyday meals. Adorned in natural light is the main floor living room is anchored by a cozy gas fireplace and is an ideal spot to unwind with a good book. The main floor laundry room is located off the attached double car garage, and a discreet powder room completes the main floor. As you ascend to the second level, you'll find an expansive bonus room for additional family entertainment, charming balcony that overlooks the front street, and a loft that can ideally function as yoga/meditation space or secondary home office. The serene primary offers vaulted ceilings and leads to a 4pc ensuite with soaker tup, separate shower and